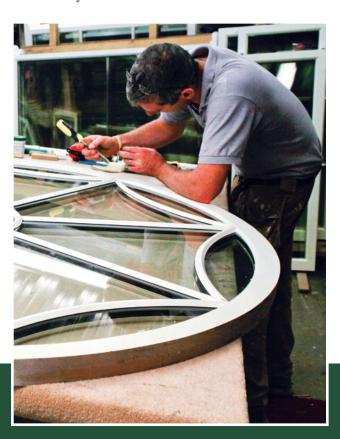

The Kells name stands for beautifully crafted, high quality timber windows and doors for heritage properties, conservation projects and for people who love their homes.

Our craftsmen use carefully selected sustainably sourced timber to create windows and doors that faithfully reproduce the original style and character of period properties.

## The highest level of quality and service

From manufacture to installation, your project receives the individual attention of our experts.

Our installation service leaves nothing to chance. We manage the whole process from survey through to completion to ensure you are completely happy with the finished work.