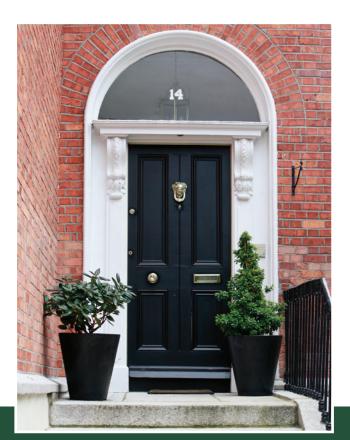

The Kells name stands for beautifully crafted, high quality timber windows and doors for heritage properties, conservation projects and for people who love their homes.

Our craftsmen use carefully selected sustainably sourced timber to create windows and doors that faithfully reproduce the original style and character of period properties.