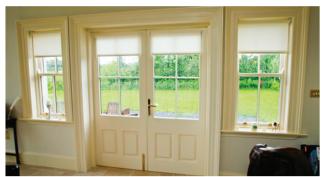

## The secret of draught free sash windows

Our unique Kellseal draught proofing seal virtually eliminates the draughts associated with sliding sash windows.