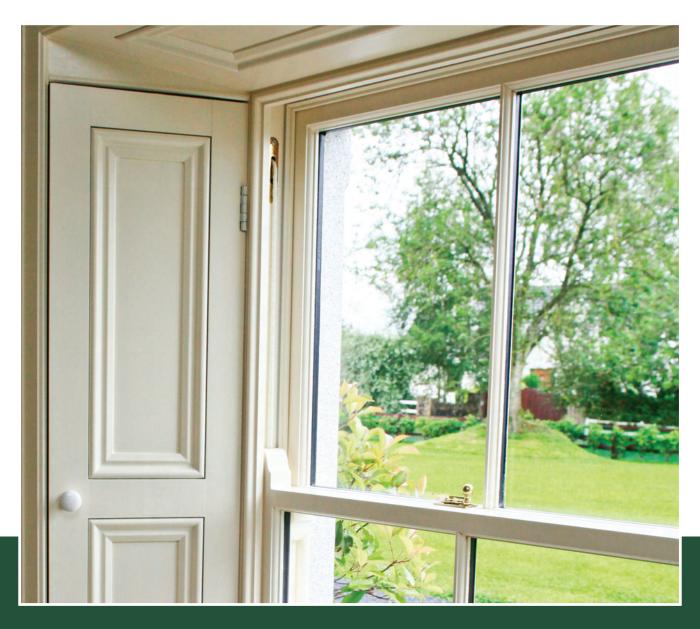

## The secret of draught free sash windows

Our unique Kellseal draught proofing seal virtually eliminates the draughts associated with sliding sash windows.

## Creating a perfect finish

You can choose Kells windows and doors pre-finished with our factory applied coating system.

Available in a wide range of natural woodstains or colours it creates the perfect finish to complement your home.