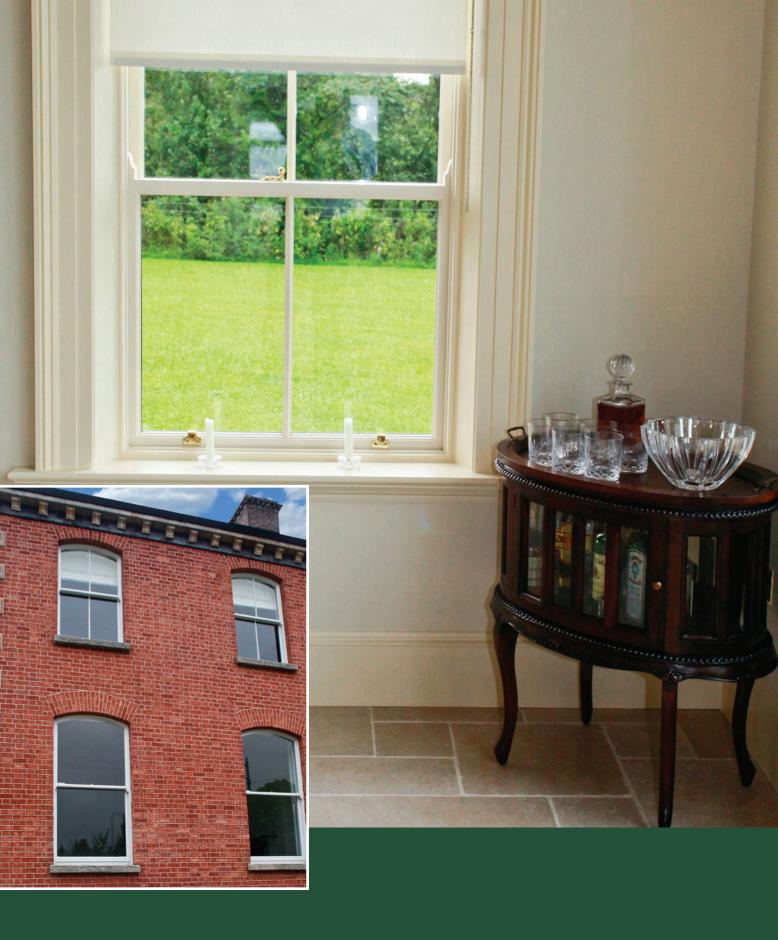

Our Heritage Eco sash window has been awarded an 'A' rating for energy efficiency.

The Kells name stands for beautifully crafted, high quality timber windows and doors for heritage properties, conservation projects and for people who love their homes.

Our craftsmen use carefully selected sustainably sourced timber to create windows and doors that faithfully reproduce the original style and character of period properties.