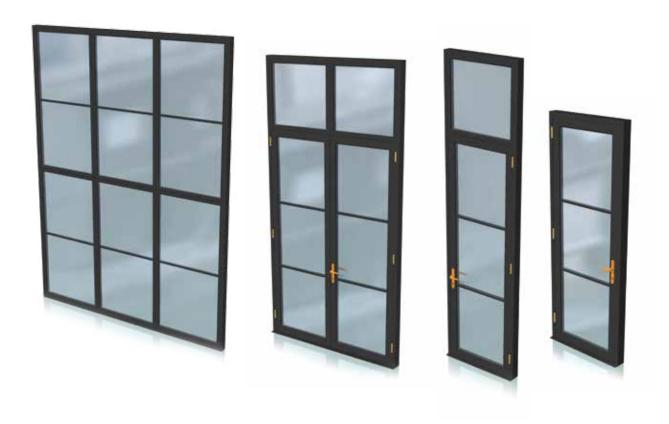

#### THE ENERGY EFFICIENT

## **ALTERNATIVE**

TO STEEL/METAL WINDOWS

## Why Metolike

- Metolike will not rust or rot
- Metolike is energy efficient with an A rating on the complete unit not just the glass
- Metolike is environmentally friendly