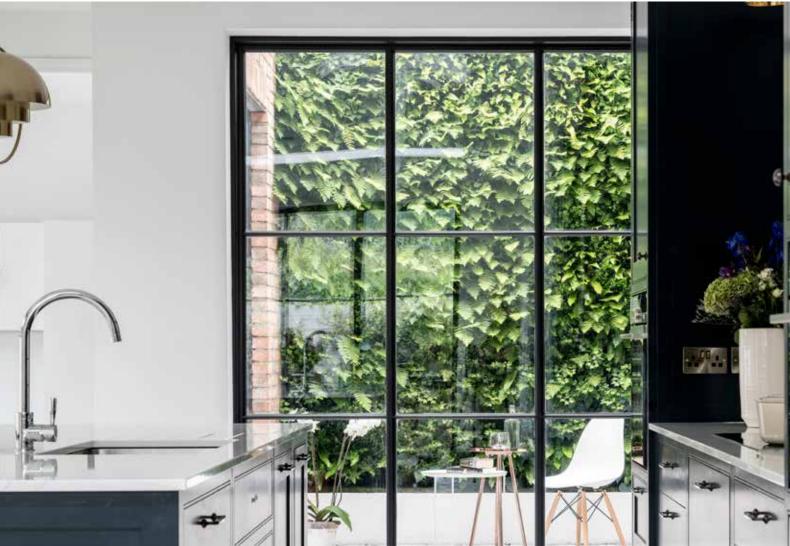

## Why Metolike

- Metolike will not rust or rot
- Metolike is energy efficient with an A rating on the complete unit not just the glass
- Metolike is environmentally friendly

#### Standard product specification

- Made in Ireland
- Accoya wood
- Hand painted
- Complete unit wood & glass energy A rated
- Internally glazed
- Toughened units
- GU Secury automatic lock
- Frame twin sealed
- Premium door furniture
- 4 Standard colours to choose from
- CE Mark