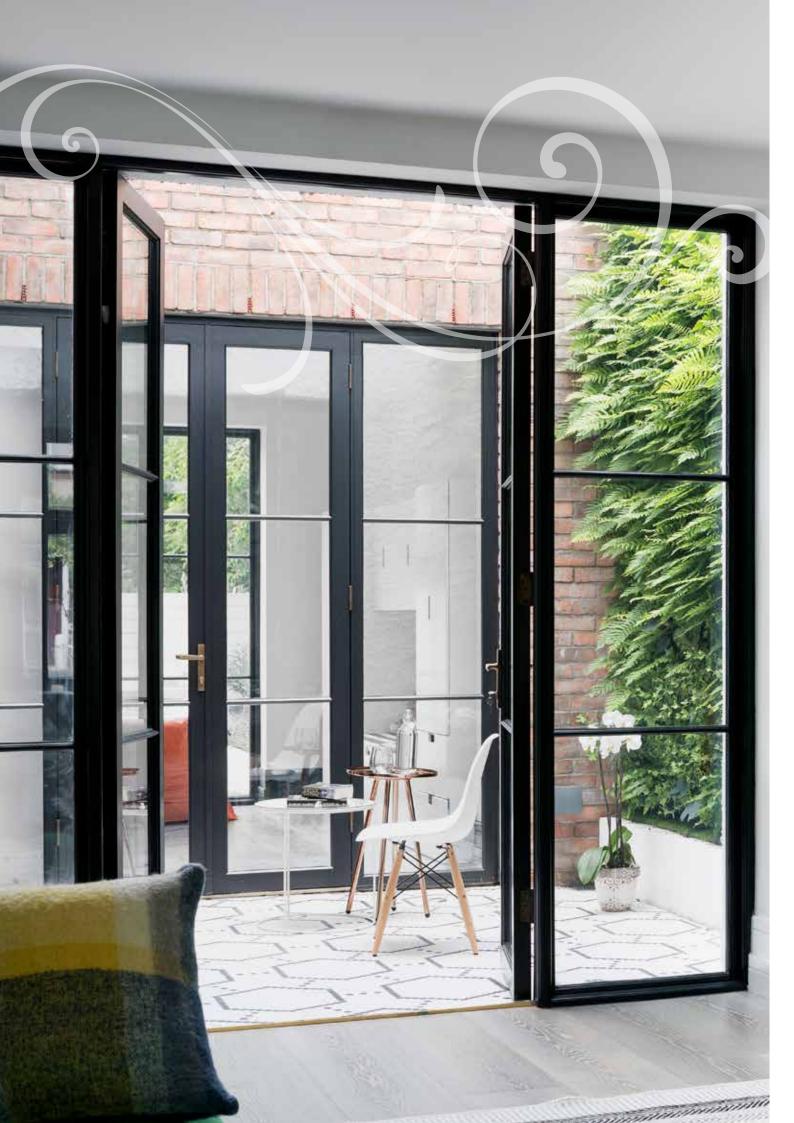

## Why Metolike

- Metolike will not rust or rot
- Metolike is energy efficient with an A rating on the complete unit not just the glass
- Metolike is environmentally friendly

#### Standard product specification

- Made in Ireland
- Accoya wood
- Hand painted
- Complete unit wood & glass energy A rated
- Internally glazed
- Toughened units
- GU Secury automatic lock
- Frame twin sealed
- Premium door furniture
- 4 Standard colours to choose from
- CE Mark