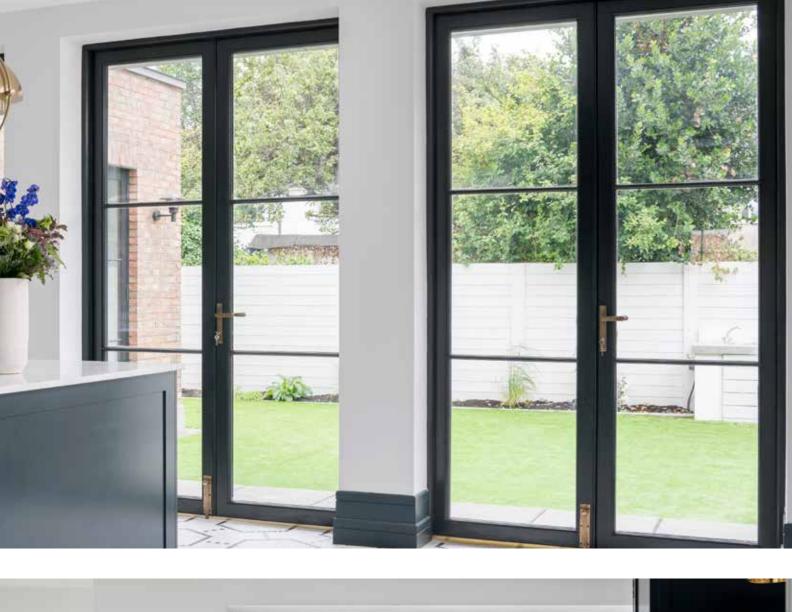

## Why Metolike

- Metolike will not rust or rot
- Metolike is energy efficient with an A rating on the complete unit not just the glass
- Metolike is environmentally friendly

#### Standard product specification

- Made in Ireland
- Accoya wood
- Hand painted
- Complete unit wood & glass energy A rated
- Internally glazed
- Toughened units
- GU Secury automatic lock
- Frame twin sealed
- Premium door furniture
- 4 Standard colours to choose from
- CE Mark