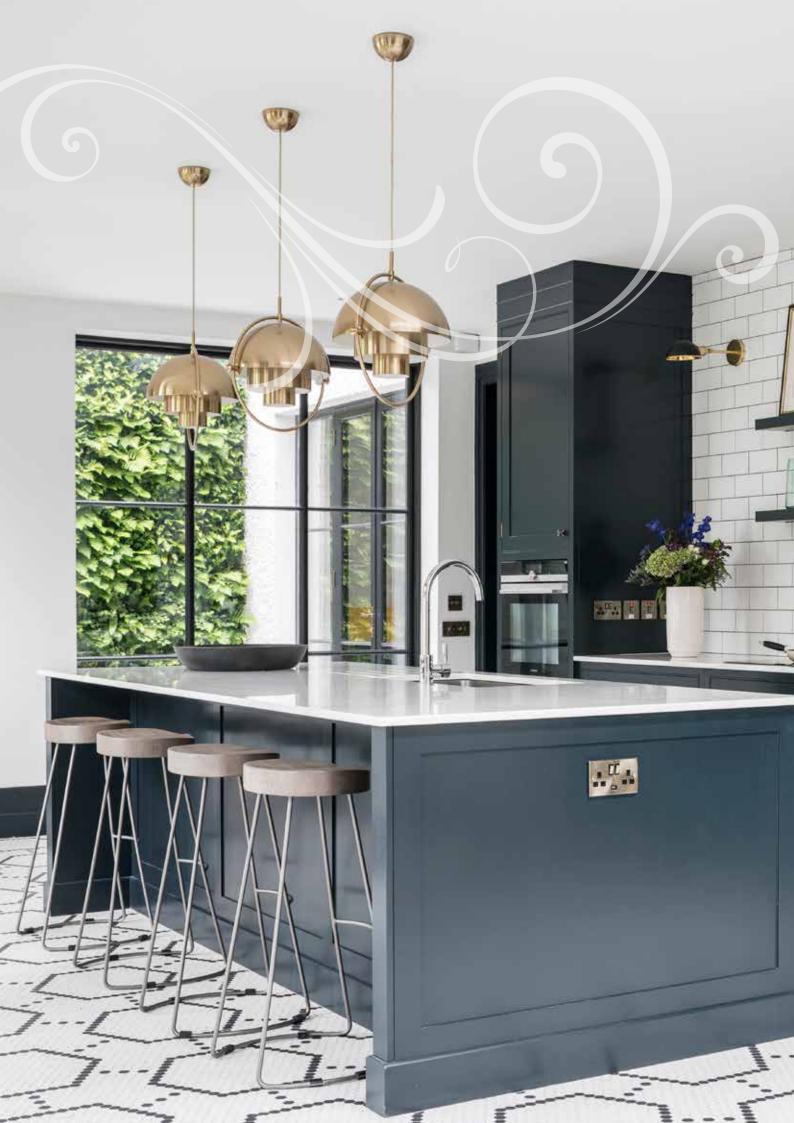

process. From start to finish, they will aim to minimise the potential disruption to you and your property.

#### THE ENERGY EFFICIENT

## **ALTERNATIVE**



TO STEEL/METAL WINDOWS

## Why Metolike

- Metolike will not rust or rot
- Metolike is energy efficient with an A rating on the complete unit not just the glass
- Metolike is environmentally friendly

#### Standard product specification

- Made in Ireland
- Accoya wood
- Hand painted
- Complete unit wood & glass energy A rated
- Internally glazed
- Toughened units
- GU Secury automatic lock
- Frame twin sealed
- Premium door furniture
- 4 Standard colours to choose from
- CE Mark

### Optional extras

- Any ral colour
- Dual colours
- Concealed hidden alarms \*\*
- Acoustic glass
- \*\* In conjunction with clients alarm company











#### **ACCOYA**

## INNOVATION



Accoya<sup>®</sup> is wood, but not as you know it. It is modified timber in which a process called acetylation, a cutting-edge patented technology, enables it to resist rot, defy the elements and stay strong for decades. Guaranteed for 50 years above ground and 25 years in ground or freshwater, its performance and properties are remarkable. From joinery for the home to bridges submerged in water, Accoya<sup>®</sup> long life wood is a leading material that stands up to every application challenge.

#### Features & Benefits

- Dimensionally stable
- Outstanding durability
- Perfect for coating

Accoya<sup>®</sup> modified timber has properties that match or exceed those of the best tropical hardwoods and treated woods, yet is manufactured using wood